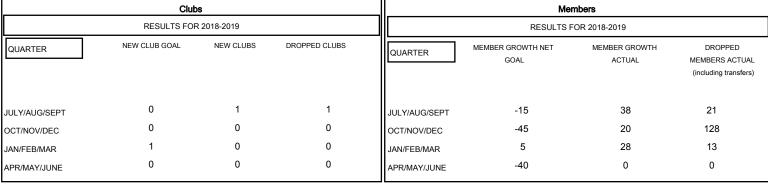

## GOALS AND ACTUAL NEW CLUBS CUMULATIVE

| DROPPED CLUBS: 1 |     |
|------------------|-----|
| DROPPED MEMBERS  |     |
| DECEASED         | 5   |
| CLUB CANCELLED   | 0   |
| OTHER            | 157 |
| TOTAL            | 162 |

| 30 CLUBS OF 63 ADDED 1 OR MORE | <u>GEN</u> |
|--------------------------------|------------|
| NEW MEMBERS                    | MAL        |
|                                | FEM        |
|                                | Won        |
|                                |            |