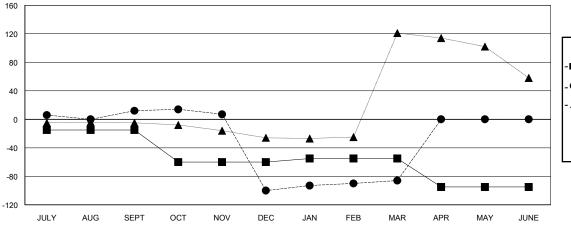

### GOALS AND ACTUAL MEMBERS CUMULATIVE

| - ■ - MEMBER GROWTH NET GOAL      |  |
|-----------------------------------|--|
| - ● - MEMBER GROWTH ACTUAL        |  |
| - ▲ - LAST YEAR MEMBERSHIP ACTUAL |  |
|                                   |  |
|                                   |  |
|                                   |  |